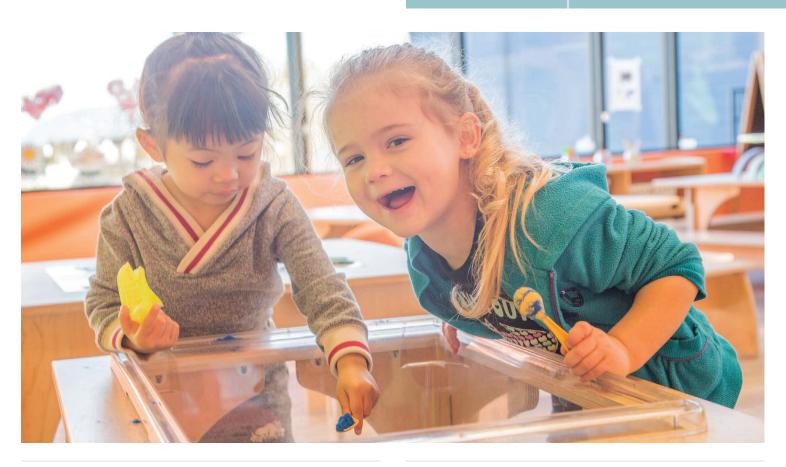

#### Description

Natural Pod Nature Table Reach Nature Tables are wonderful additions to any learning environment where exploring, investigating and sensory play are encouraged.

The BPA free plastic bin is removable from the base for ease of use indoors or outdoors. Fill the bin with wet or dry materials to inviting learners to hands on, tactile learning and play. The **Reach Nature Table** is sure to ignite student's curiosity.

#### **Product features**

- · Edges all smoothed and finished
- · Floor Glides
- · Clear bin with lid
- · Available in Small (13"-18") and Medium (17"-24") legs only
- Wooden cover/table top for added work surface when bin is not in use. This is an add-on accessory only available upon request, NOT INCLUDED.