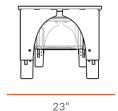

# TECHNICAL DRAWING REACH NATURE TABLE SMALL LEGS 13" 18" MEDIUM LEGS 17" 24"

Dimensions indicated are approximate. Please contact us if you require clarification