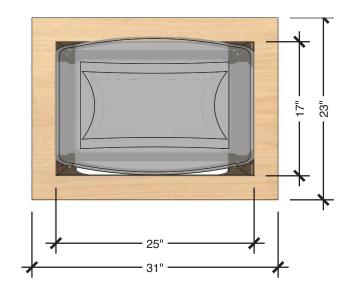

#### View

Refer to Technical Sheet for more details.

ADJ

31"

# TECHNICAL DRAWING REACH NATURE TABLE SMALL LEGS 13" 18" MEDIUM LEGS 17" 24"

Dimensions indicated are approximate. Please contact us if you require clarification