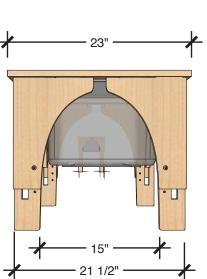

#### View

Refer to Technical Sheet for more details.

ADJ

31"

# TECHNICAL DRAWING REACH NATURE TABLE SMALL LEGS 13" 18" MEDIUM LEGS 17" 24"

Dimensions indicated are approximate. Please contact us if you require clarification