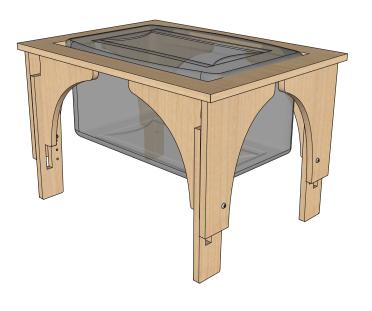

#### Description

Natural Pod Nature Table Reach Nature Tables are wonderful additions to any learning environment where exploring, investigating and sensory play are encouraged.

The BPA free plastic bin is removable from the base for ease of use indoors or outdoors. Fill the bin with wet or dry materials to inviting learners to hands on, tactile learning and play. The **Reach Nature Table** is sure to ignite student's curiosity.

#### **Product features**

- · Edges all smoothed and finished
- · Floor Glides
- · Clear bin with lid
- · Available in Small (13"-18") and Medium (17"-24") legs only
- Wooden cover/table top for added work surface when bin is not in use. This is an add-on accessory only available upon request, NOT INCLUDED.