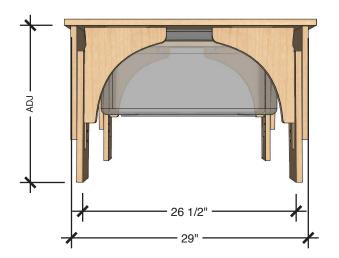

#### View

Refer to Technical Sheet for more details.

ADJ

31"

# TECHNICAL DRAWING REACH NATURE TABLE SMALL LEGS 13" 18" MEDIUM LEGS 17" 24"

Dimensions indicated are approximate. Please contact us if you require clarification